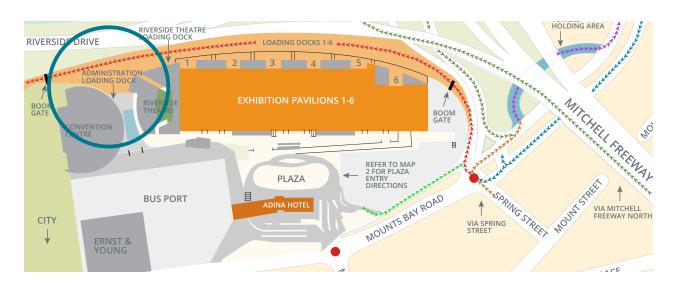

## **SPONSORED BEVERAGE DELIVERY NOTICE**

Administration Loading Dock hours are 7:30am to 2:30pm Monday to Friday. If the loading dock is unattended, please call Security on 08 9338 0334.

## **Delivery Details**

ATTN: Perth Convention and Exhibition Centre C/O Administration Loading Dock
21 Mounts Bay Road
PERTH WA 6000